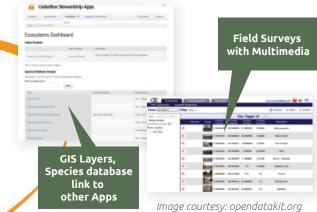

#### Collect Ecosystems Data...

EcosystemsApp

MANAGE GIS, SPECIES AND FORMS DATABASES